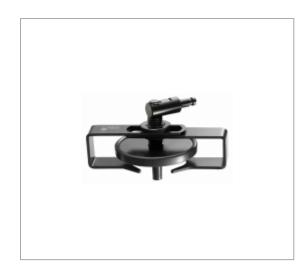

## **Description:**

• Can be used for bleeding the brakes and clutches of 90% vehicles (incl. Asian makes, except Honda). • Can also be used for bleeding HGV clutches. • Claw system overcomes the many different bayonet shapes and different types and diameters of screw heads used by the various vehicle manufacturers. • Working diameter: 35 to 83 mm. • Minimum clearance required above the jar: 80 mm. • Maximum working pressure of the bleeder: 3 bar. • Connection by Rectus series 21 male coupling. • 90° swivel connection.