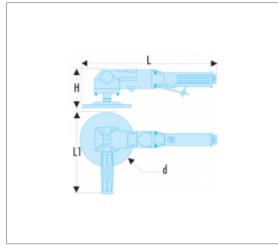

## References:

| 3      | D [MM] | H [MM] | L [MM] | L1 [MM] | VIBRATION<br>[M/S^2] | MAXIMUM<br>RPM [MN] | [KG] |
|--------|--------|--------|--------|---------|----------------------|---------------------|------|
| V.411F | 178    | 101    | 373    | 229     | 9,2 (K=1,78)         | 4500                | 2,6  |