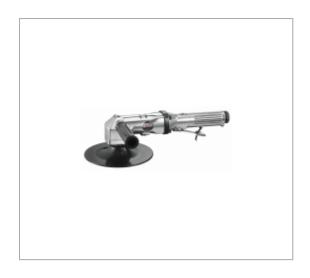

## **ANGLE SANDER DIAMETER 178 MM**

## **Description:**

• Feather teasing trigger for optimum control. • Speed control screw for use in different applications. • Second handle for better grip. • Hardened and ground spiral bevel gears for best durability. • Delivered with a 178 mm backing pad for efficient sanding on large surfaces.