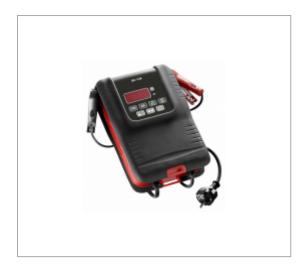

## FAST BATTERY CHARGER 12 VOLTS 6 AMPERES FOR LV, LCV AND MOTORCYCLES

## **Description:**

• Compatible with all "lead acid" batteries: VLRA, GEL, AGM, Liquid. • For 12V batteries, from 6Ah to 130 Ah. • Charging level indicator. • 'Wake-up' mode for batteries discharged to 0.2V. • Multimode damage-free fast charging controlled by microchip. • 'Floating' mode to maintain batteries charged. • Protections against short-circuits, reversed polarities, overloads. • Compatible with 'Stop & Start' batteries. • Maximum output current 6A. • Power supply: 220 - 240V, 50 - 60 Hz. Supplied with alligator clips and connection kit.