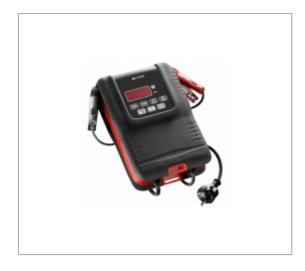

## FAST BATTERY CHARGER 12 VOLTS 15 AMPERES FOR 12V LV, LCV, HGV. 'SHOWROOM' MODE

## **Description:**

• Compatible with all "lead acid" batteries: VLRA, GEL, AGM, Liquid. • For 12V batteries, from 10 Ah to 230 Ah. • 'SHOWROOM' mode to supply vehicles in showrooms. • Charging level indicator. • 'Wake-up' mode for batteries discharged to 0.2V. • Multimode damage-free fast charging controlled by microchip. • 'Floating' mode to maintain batteries charged. • Protections against short-circuits, reversed polarities, overloads. • Compatible with 'Stop & Start' batteries. • Maximum output current 15A. • Power supply: 220 - 240V, 50 - 60 Hz. • Supplied with alligator clips.